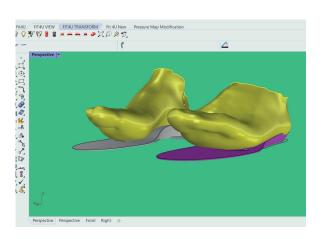

## Advanced Design Capabilities

- Built on Rhino 3D for deep customization and advanced modelling.
- Full foot manipulation and bisection tools to achieve optimal foot positioning.
- Completely bespoke design freedom-not restricted by modular templates.
- Versatile design options including TPU style orthoses, traditional polypropylene or carbon fiber shell styles, rocker soles and more.
- Split Density Design functions allow the model to have areas of rigidity or flexibility throughout the device depending on prescription requirements.

## Seamless Workflow & Precision Engineering

- Design anything from scratch—traditional orthoses, rocker soles, carbon plates, bespoke footwear, accommodations, heel lifts and more.
- Quickly convert TPU designs to shell-based models with just a few clicks.
- Extensive, customizable library of specific accommodations or the ability to create unique designs.
- Export files effortlessly for 3D printing or CADCAM milling.