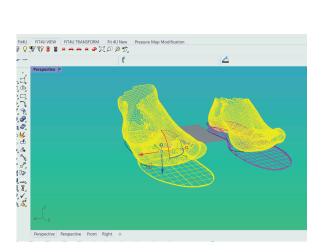

## Advanced Design Capabilities

- Built on Rhino 3D for deep customization and advanced modelling.
- Full foot manipulation and bisection tools to achieve optimal foot positioning.
- Completely bespoke design freedom-not restricted by modular templates.
- Versatile design options including TPU style orthoses, traditional polypropylene or carbon fiber shell styles, rocker soles and more.
- Split Density Design functions allow the model to have areas of rigidity or flexibility throughout the device depending on prescription requirements.

## Seamless Workflow & Precision Engineering

- Design anything from scratch—traditional orthoses, rocker soles, carbon plates, bespoke footwear, accommodations, heel lifts and more.
- Quickly convert TPU designs to shell-based models with just a few clicks.
- Extensive, customizable library of specific accommodations or the ability to create unique designs.
- Export files effortlessly for 3D printing or CADCAM milling.