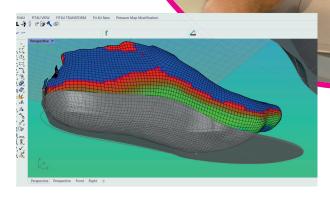

## With Fit4, you can:

- Import 2D pressure plate data directly into the design process for precise offloading in the required areas.
- Eliminate human error-no need for manual marking or estimations.
- Tailor designs to exact specifications, ensuring a perfect fit for any shoe or sports footwear.

## Advanced Design Capabilities

- Built on Rhino 3D for deep customization and advanced modelling.
- Full foot manipulation and bisection tools to achieve optimal foot positioning.
- Completely bespoke design freedom-not restricted by modular templates.
- Versatile design options including TPU style orthoses, traditional polypropylene or carbon fiber shell styles, rocker soles and more.
- Split Density Design functions allow the model to have areas of rigidity or flexibility throughout the device depending on prescription requirements.

## Seamless Workflow & Precision Engineering

- Design anything from scratch—traditional orthoses, rocker soles, carbon plates, bespoke footwear, accommodations, heel lifts and more.
- Quickly convert TPU designs to shell-based models with just a few clicks.
- Extensive, customizable library of specific accommodations or the ability to create unique designs.
- Export files effortlessly for 3D printing or CADCAM milling.