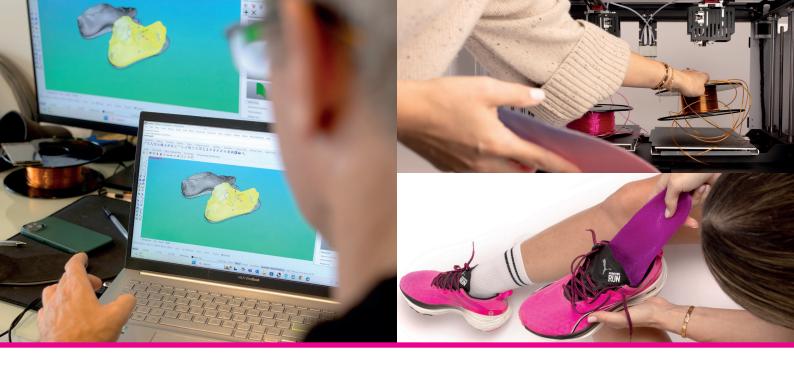

## Used by leading industry experts and universities

Fit4 is a cutting-edge CAD software designed to seamlessly integrate with your individual 3D foot scans and 2D pressure analysis systems enabling the creation of true bespoke orthoses with unparalleled precision. No more guesswork or outdated manual methods-our intelligent design technology ensures optimal accuracy and patient-specific solutions.

## With Fit4, you can:

- Import 2D pressure plate data directly into the design process for precise offloading in the required areas.
- Eliminate human error-no need for manual marking or estimations.
- Tailor designs to exact specifications, ensuring a perfect fit for any shoe or sports footwear.