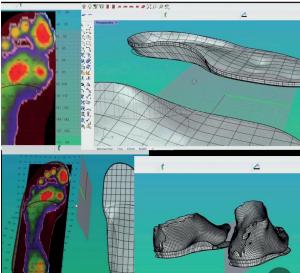

## With Fit4, you can:

- Import 2D pressure plate data directly into the design process for precise offloading in the required areas.
- Eliminate human error-no need for manual marking or estimations.
- Tailor designs to exact specifications, ensuring a perfect fit for any shoe or sports footwear.

## Why Choose Fit4?

- Say goodbye to frustrating Lab errors—design orthoses with exact width, size, and shape to match your patient's footwear.
- Ensure 100% accuracy by integrating pressure analysis data into your custom orthotic designs.
- Enjoy complete design flexibility—from simple insoles to complex full-length orthoses and beyond.