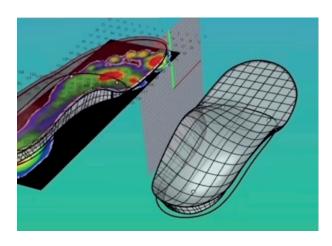

## With Fit4, you can:

- Import 2D pressure plate data directly into the design process for precise offloading in the required areas.
- Eliminate human error-no need for manual marking or estimations.
- Tailor designs to exact specifications, ensuring a perfect fit for any shoe or sports footwear.

## Why Choose Fit4?

- Say goodbye to frustrating Lab errors—design orthoses with exact width, size, and shape to match your patient's footwear.
- Ensure 100% accuracy by integrating pressure analysis data into your custom orthotic designs.
- Enjoy complete design flexibility—from simple insoles to complex full-length orthoses and beyond.